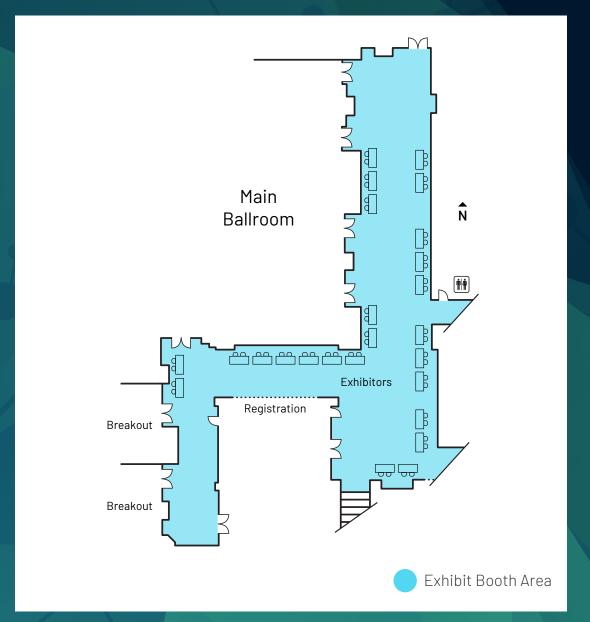

### ON-SITE EXHIBIT BOOTH

The exhibit area for the event is as shown. Please see the following page(s) for more details.

<sup>\*</sup> Please refrain from attaching any signs, papers, or displays to the walls/doors/pillars/windows with tape, nails, Velcro, or any other adhesive.

#### **ON-SITE EXHIBIT BOOTH**

On-site booths will be provided a 6 ft. table, 2 chairs and a black table covering for the event.\*

If you will need power, please let us know in advance as only a limited number of booths will have power available. Power is available on a first-come, first-served basis.