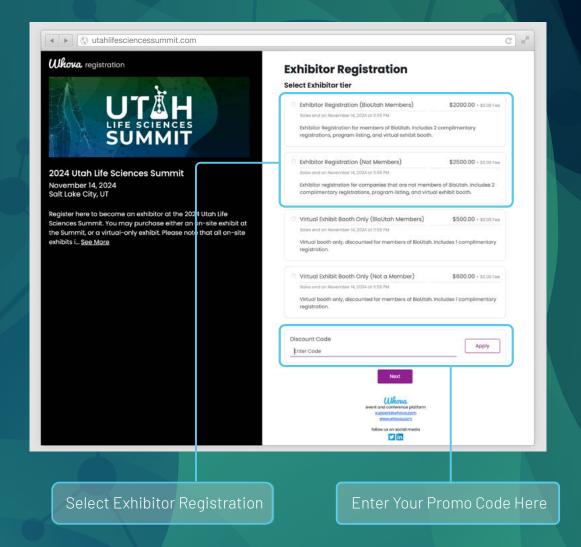

Location: Hilton Salt Lake City Center

Exhibitor fees should have been paid at the time you reserved your booth.

Please <u>click here</u> or click the button below to provide the following information as soon as possible to assure you reserve your booth and are included in related marketing materials.

#### COMPLIMENTARY REGISTRATIONS

2 EXHIBITOR REGISTRATIONS AVAILABLE

**On-Site Exhibitors** are entitled to 2 complimentary exhibitor registrations for the 2024 Utah Life Sciences Summit. These complimentary registrations are claimed through the exhibit booth registration process. Additional registrations are available for purchase.

#### COMPLIMENTARY REGISTRATION

VIRTUAL
EXHIBITOR
REGISTRATION
AVAILABLE

**Virtual Only Exhibitors** are entitled to 1 complimentary exhibitor registration for the 2024 Utah Life Sciences Summit. This complimentary registration is claimed through the exhibit booth registration process. Additional registrations are available for purchase.