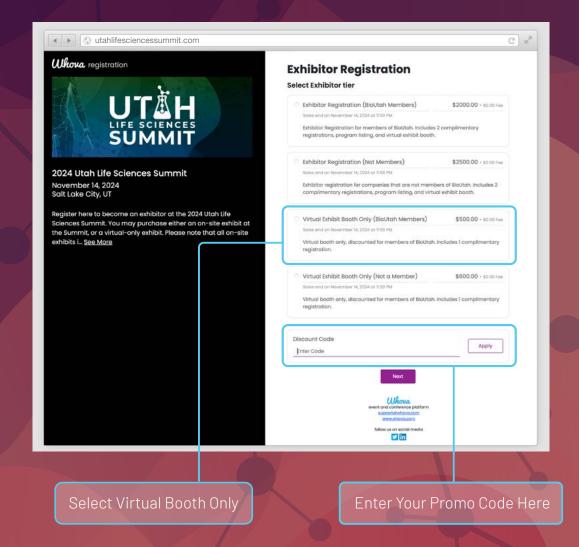

Location: Hilton Salt Lake City Center

Exhibitor fees should have been paid at the time you reserved your booth.

Please <u>click here</u> or click the button below to provide the following information as soon as possible to assure you reserve your booth and are included in related marketing materials.

- 1. CONTACT INFORMATION
- **2. COMPANY DESCRIPTION** (Up to 100 words)

  Descriptions over 100 words may be edited for print materials.
- **3. COMPANY LOGO**Please provide a vector-based version of your logo (i.e. EPS, Al or SVG).

**SUBMIT COMPANY INFO** 