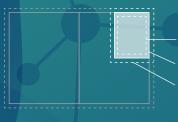

#### 1/4-PAGE

Live Area: 3.75" W x 5" H
Trim Area: 4.25" W x 5.5" H
Bleed Area: 4.75" W x 6" H
(Avoid text that runs closer than 1/2"

to page edge)

NOVEMBER 14, 2024 HILTON SALT LAKE CITY CENTER