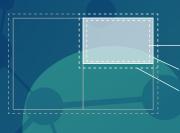

#### 1/2-PAGE

Live Area: 8" W x 5" H Trim Area: 8.5" W x 5.5" H Bleed Area: 9" W x 6" H (Avoid text that runs closer than 1/2"

to page edge)