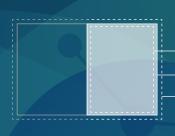

#### 1-PAGE

Live Area: 8" W x 10.5" H
Trim Area: 8.5" W x 11" H
Bleed Area: 9" W x 11.5" H
(Avoid text that runs closer than 1/2" to page edge)