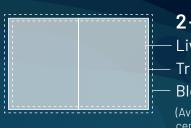

## 2-PAGE SPREAD

Live Area: 16.5" W x 10.5" H
Trim Area: 17" W x 11" H
Bleed Area: 17.5" W x 11.5" H
(Avoid text that runs across the center of the page at 8.5")