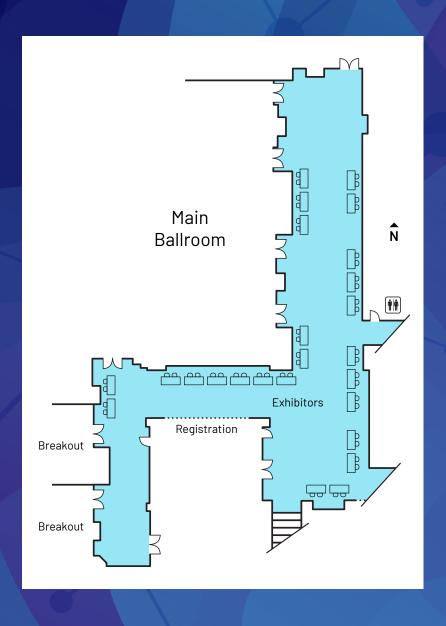

# ON-SITE EXHIBITOR OPPORTUNITIES

\$ 2,000 MEMBER \$ 2,500 NON-MEMBER

IN-PERSON ENGAGEMENT

SOCIAL MEDIA POSTS

LEADS / ATTENDEES

VIRTUAL BOOTH SPACE